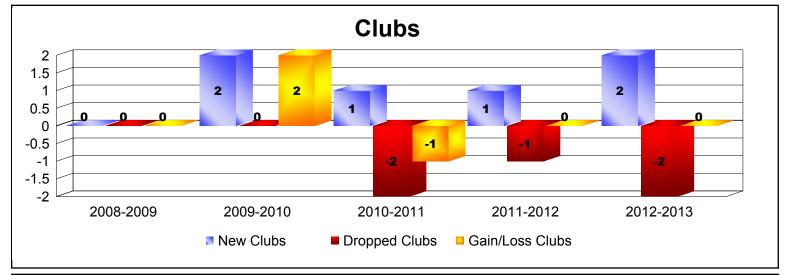

District 5 SKS

As of June 2013 Cumulative

| Year      | New<br>Clubs | Dropped<br>Clubs | Gain/<br>Loss<br>Clubs | New<br>Members | Charter<br>Members | Reinstate<br>Members | Transfer<br>Members | Total<br>Member<br>Added | Total<br>Members<br>Dropped | Gain/<br>Loss<br>Members |
|-----------|--------------|------------------|------------------------|----------------|--------------------|----------------------|---------------------|--------------------------|-----------------------------|--------------------------|
| 2008-2009 | 0            | 0                | 0                      | 120            | 0                  | 5                    | 10                  | 135                      | -159                        | -24                      |
| 2009-2010 | 2            | 0                | 2                      | 108            | 58                 | 0                    | 8                   | 174                      | -170                        | 4                        |
| 2010-2011 | 1            | -2               | -1                     | 119            | 38                 | 2                    | 5                   | 164                      | -172                        | -8                       |
| 2011-2012 | 1            | -1               | 0                      | 114            | 26                 | 5                    | 19                  | 164                      | -257                        | -93                      |
| 2012-2013 | 2            | -2               | 0                      | 130            | 52                 | 9                    | 7                   | 198                      | -180                        | 18                       |
| Average   | 1            | -1               | 0                      | 118            | 35                 | 4                    | 10                  | 167                      | -188                        | -21                      |