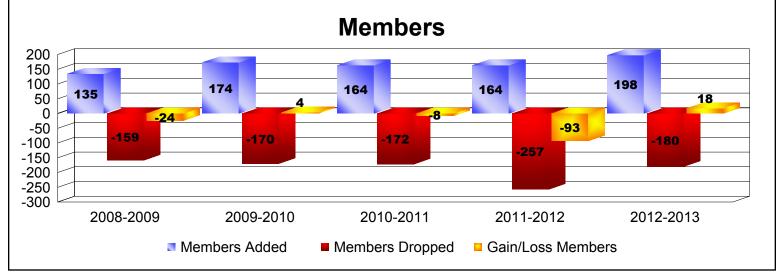

District 5 SKS

As of June 2013 Cumulative

| Year      | New<br>Clubs | Dropped<br>Clubs | Gain/<br>Loss<br>Clubs | New<br>Members | Charter<br>Members | Reinstate<br>Members | Transfer<br>Members | Total<br>Member<br>Added | Total<br>Members<br>Dropped | Gain/<br>Loss<br>Members |
|-----------|--------------|------------------|------------------------|----------------|--------------------|----------------------|---------------------|--------------------------|-----------------------------|--------------------------|
| 2008-2009 | 0            | 0                | 0                      | 120            | 0                  | 5                    | 10                  | 135                      | -159                        | -24                      |
| 2009-2010 | 2            | 0                | 2                      | 108            | 58                 | 0                    | 8                   | 174                      | -170                        | 4                        |
| 2010-2011 | 1            | -2               | -1                     | 119            | 38                 | 2                    | 5                   | 164                      | -172                        | -8                       |
| 2011-2012 | 1            | -1               | 0                      | 114            | 26                 | 5                    | 19                  | 164                      | -257                        | -93                      |
| 2012-2013 | 2            | -2               | 0                      | 130            | 52                 | 9                    | 7                   | 198                      | -180                        | 18                       |
| Average   | 1            | -1               | 0                      | 118            | 35                 | 4                    | 10                  | 167                      | -188                        | -21                      |